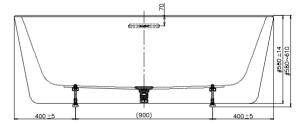

#### **SPECIFICATIONS**

• Installation Type: Free Standing

• Dimension: 1700x 850 x 580 mm

• Includes overflow hole

 Material: Acrylic maintain

• Wide cylinder design on one side as a practical storage area bring better practicability.

#### **DIMENSIONAL DRAWING**