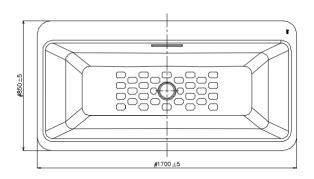

#### **SPECIFICATIONS**

• Installation Type: Free Standing

• Dimension: 1700x 850 x 580 mm

• Includes overflow hole

 Material: Acrylic maintain

• Wide cylinder design on one side as a practical storage area bring better practicability.

#### **DIMENSIONAL DRAWING**