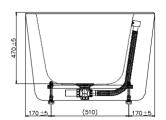

#### **SPECIFICATIONS**

• Installation Type: Free Standing

• Dimension: 1700x 850 x 580 mm

• Includes overflow hole

 Material: Acrylic maintain

• Wide cylinder design on one side as a practical storage area bring better practicability.

#### **DIMENSIONAL DRAWING**