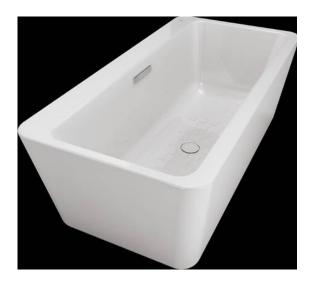

# Acacia E

# American Standard

CT-6719.056.04\Acacia E 1.7M Acrylic Seamless Floor-standing Tub BTAS6719-032AS00C5

#### **SPECIFICATIONS**

• Installation Type: Free Standing

• Dimension: 1700x 850 x 580 mm

• Includes overflow hole

 Material: Acrylic maintain

• Wide cylinder design on one side as a practical storage area bring better practicability.