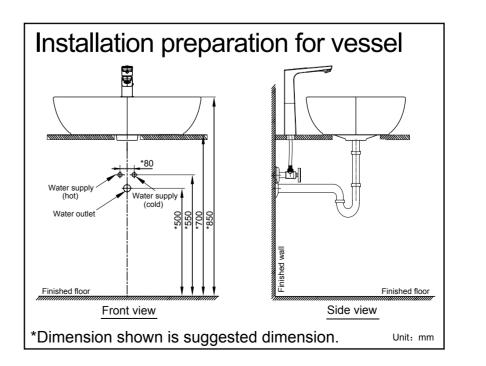

#### Finished wall

Preparation of the area for installation.
 (Suggested)

2. The distance for water supply, waste water outlet installation.

3. The template placing on the counter with position required, following lining by punching.

4. Basin taking and follow on position require. To install water supply & waste water outlet set and pop up waste together with basin, proper checking after finish installed, on & off water supply checking, water drainage, water leakage. If no short coming to apply the sealing material with basin's rim. (Sealing material is not provided.)