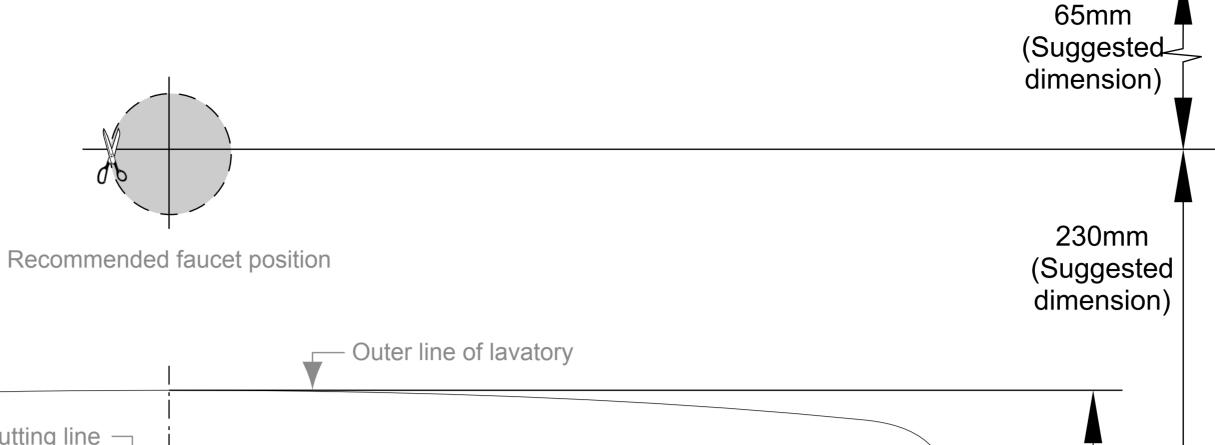

Note: This template is for reference only, check actual dimensions of piece for correct measurement.

#### Finished wall

Preparation of the area for installation.
 (Suggested)

2. The distance for water supply, waste water outlet installation.

3. The template placing on the counter with position required, following lining by punching.