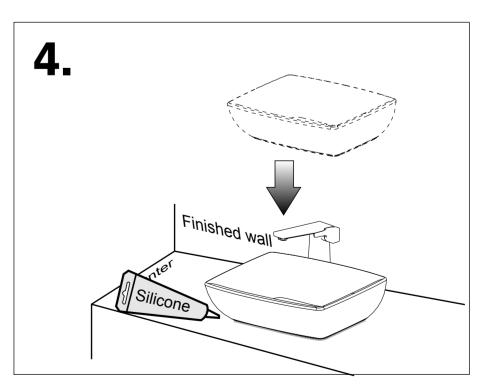

4. Basin taking and follow on position require. To install water supply & waste water outlet set and pop up waste together with basin, proper checking after finish installed, on & off water supply checking, water drainage, water leakage. If no short coming to apply the sealing material with basin's rim. (Sealing material is not provided.)