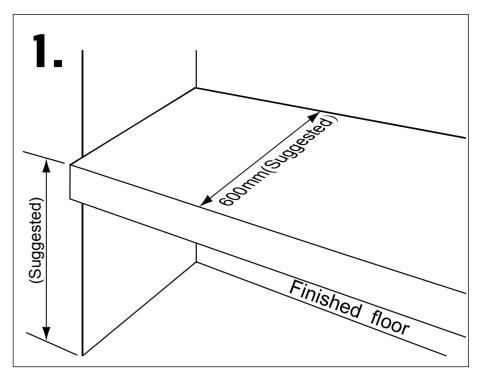

#### Finished wall

Preparation of the area for installation.
 (Suggested)

2. The distance for water supply, waste water outlet installation.

3. The template placing on the counter with position required, following lining by punching.