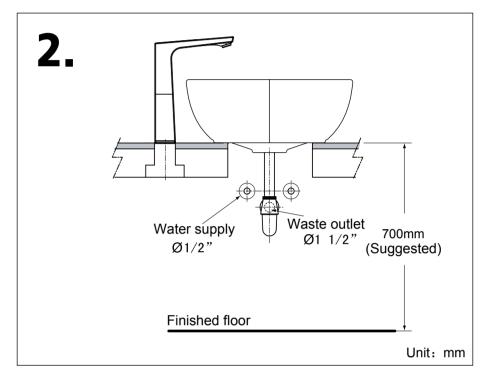

#### Finished wall

Preparation of the area for installation.
 (Suggested)

2. The distance for water supply, waste water outlet installation.

3. The template placing on the counter with position required, following lining by punching.