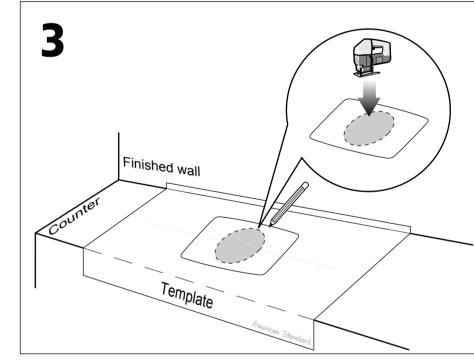

#### Finished wall

Preparation of the area for installation.
 (Suggested)

2. The distance for water supply, waste water outlet installation.

3. The template placing on the counter with position required, following lining by punching.