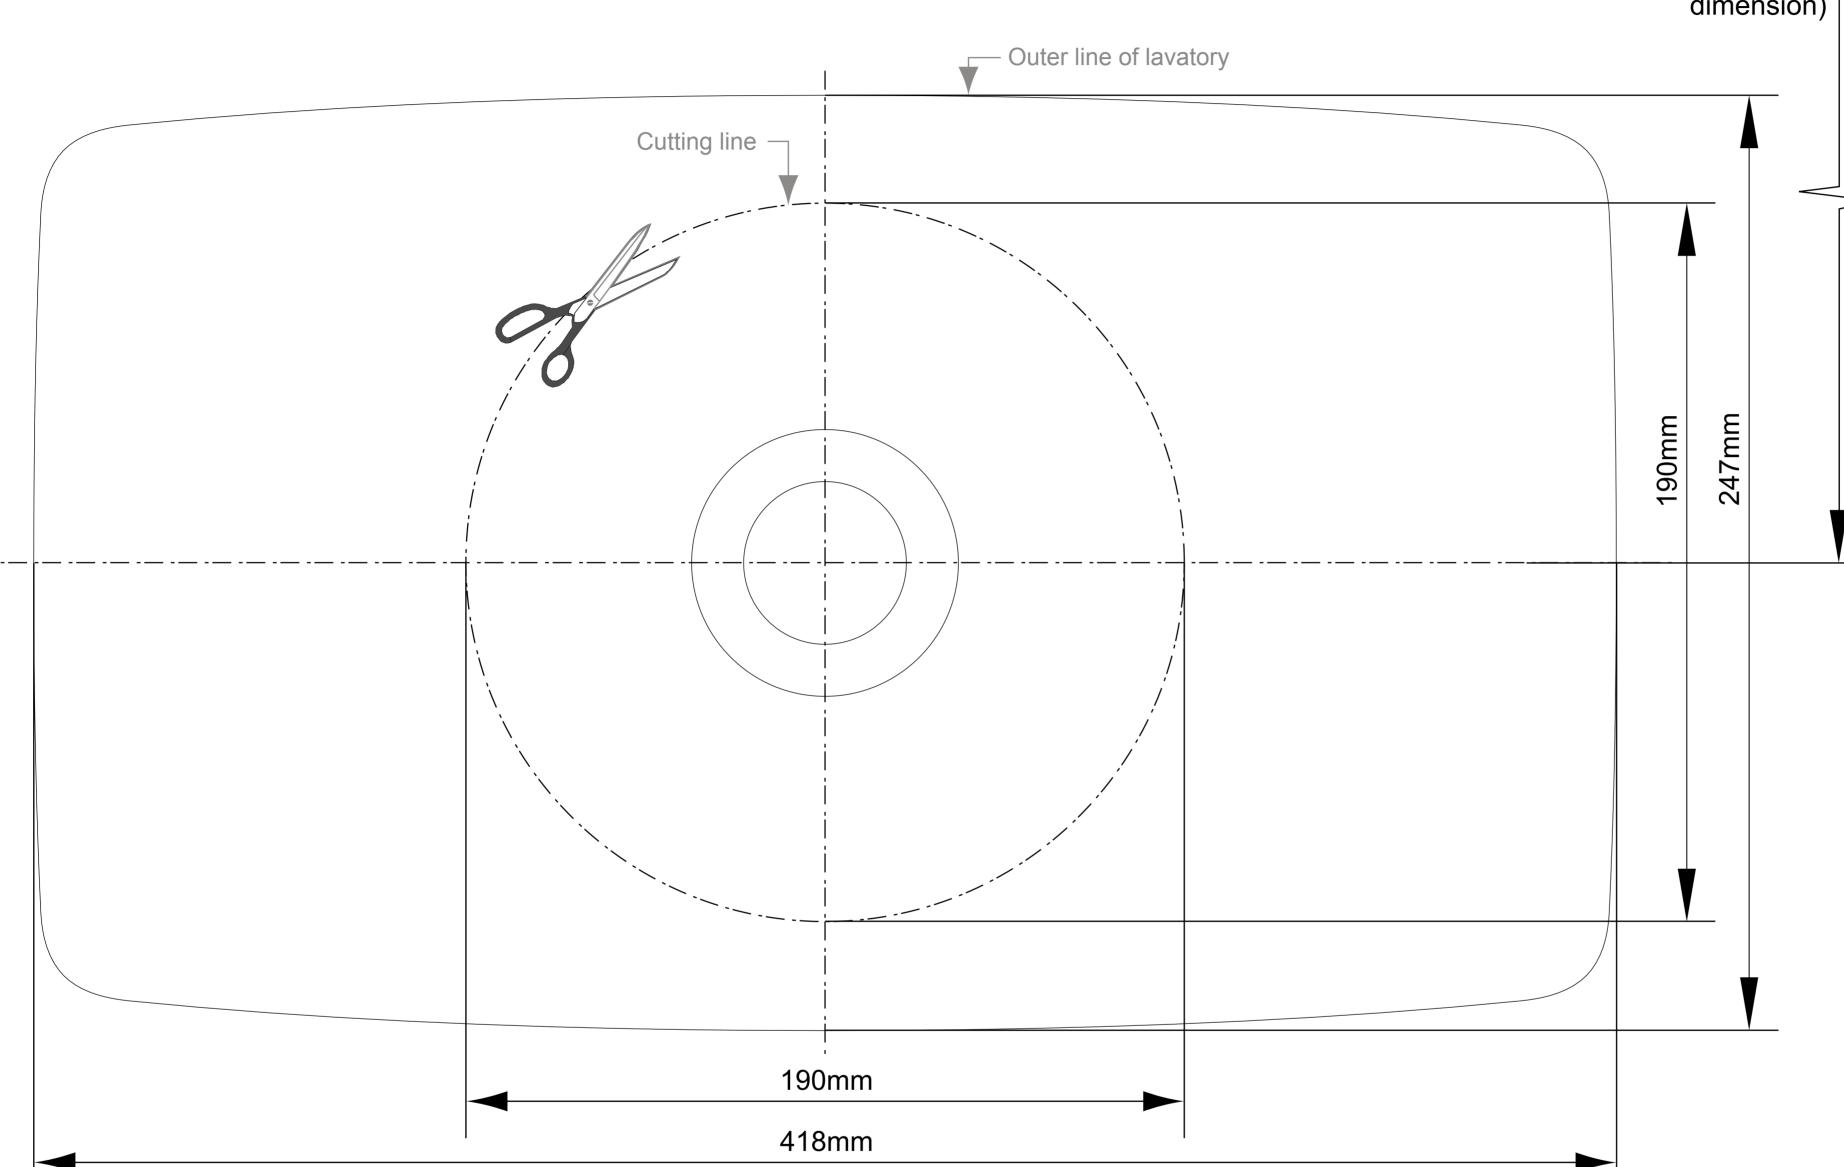

Note: This template is for reference only, check actual dimensions of piece for correct measurement.

#### Finished wall

Preparation of the area for installation.
 (Suggested)

2. The distance for water supply, waste water outlet installation.

3. The template placing on the counter with position required, following lining by punching.