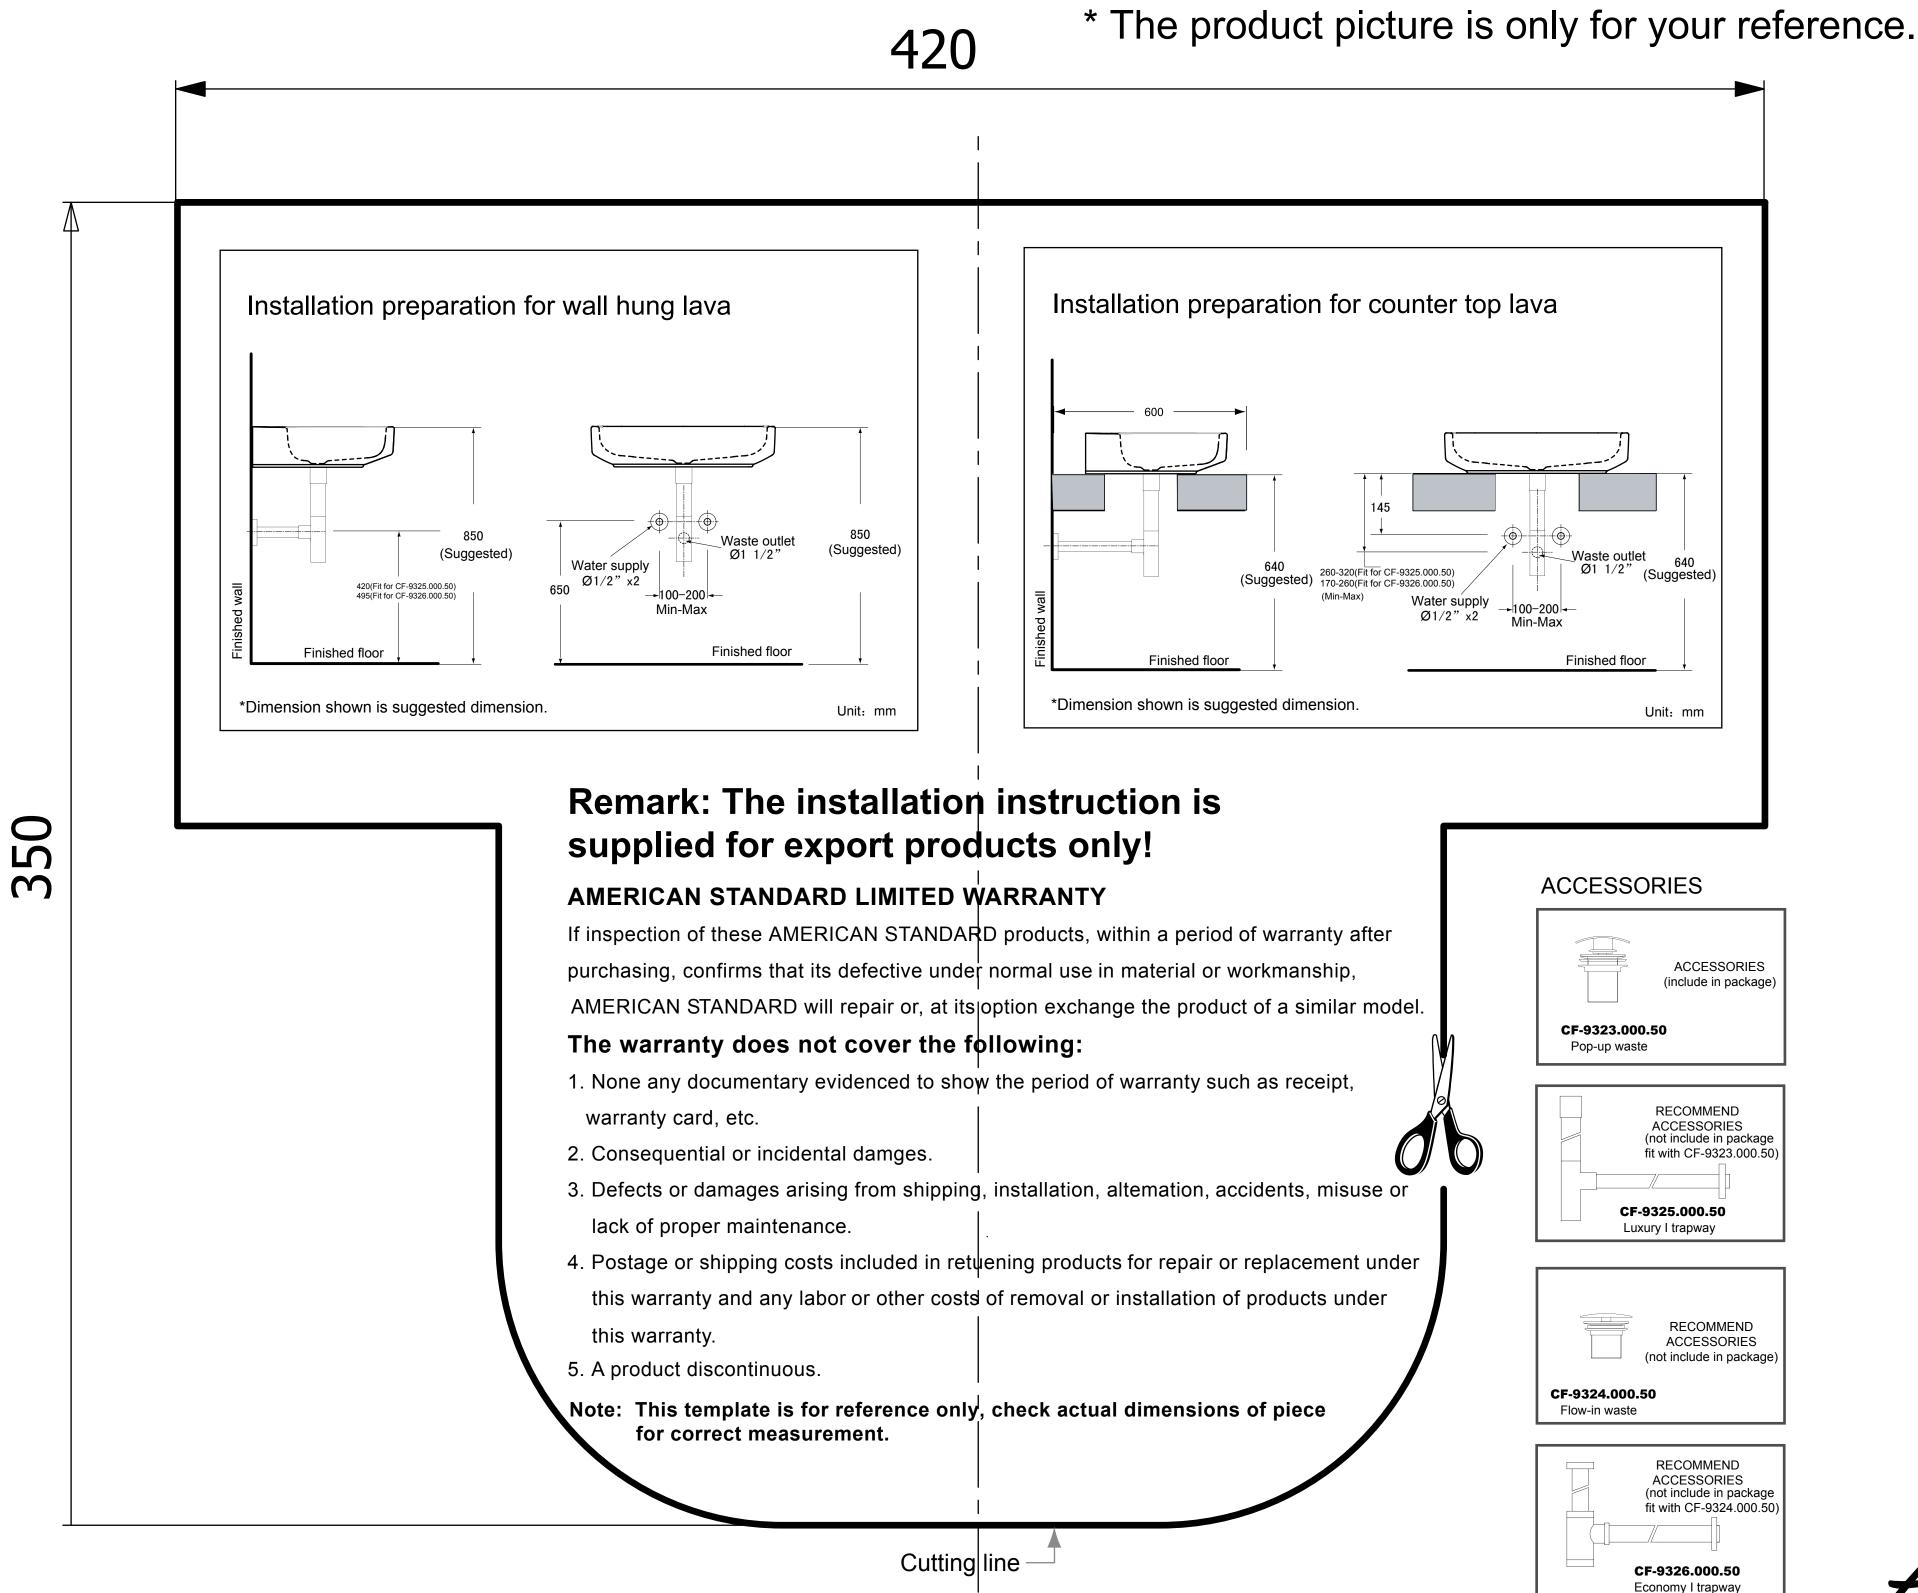

## INSTALLATION TEMPLATE

These products have two kinds of installation method(counter top and wall hung lava) you can select one of them according to your actual condition.