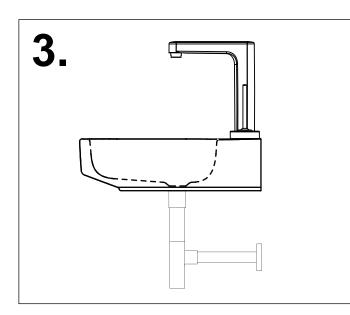

Place the lava to the installing position, mark lava screw locations through the mounting holes.

Remove lava from installed position.Drill pilot holes for bolts

Install the overflow system and faucet.(not included in the packaging)