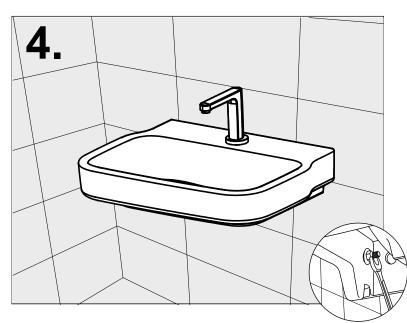

Install the fitted lava to the installed position by using the bolts assembly as picture shown.

Level check after installation, apply silicone sealant around the lava.(Silicone is not included in the packaging)