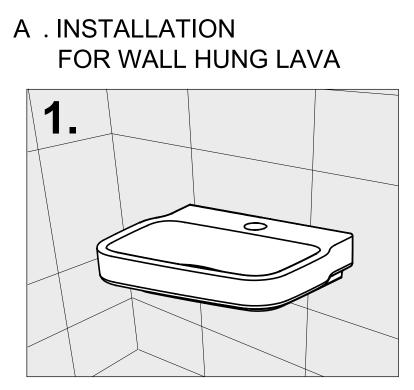

Place the lava to the installing position, mark lava screw locations through the mounting holes.

Remove lava from installed position.Drill pilot holes for bolts

Install the overflow system and faucet.(not included in the packaging)