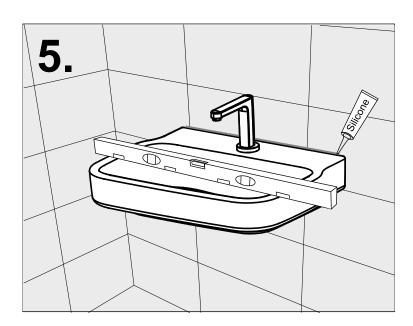

Install the fitted lava to the installed position by using the bolts assembly as picture shown.

Level check after installation, apply silicone sealant around the lava.(Silicone is not included in the packaging)

Take the lava and follow on position required.

To install water supply&waste water outlet set, proper checking after finish installation, on&off water supply checking, water drianage, water leakage, if no short coming so to apply the silicone sealant around the lava rim. (Silicone is not included in the packaging)