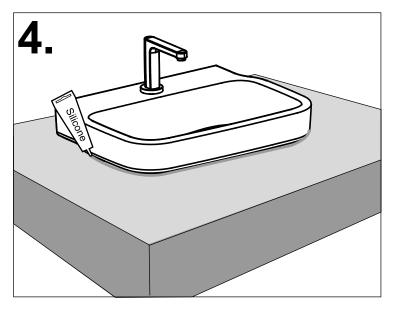

Install the fitted lava to the installed position by using the bolts assembly as picture shown.

Level check after installation, apply silicone sealant around the lava.(Silicone is not included in the packaging)