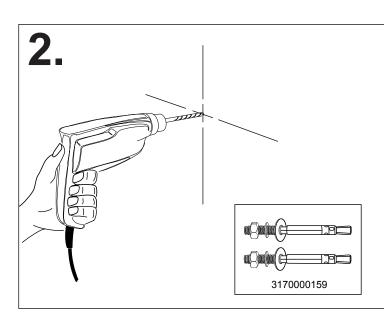

Place the lava to the installing position, mark lava screw locations through the mounting holes.

Remove lava from installed position.Drill pilot holes for bolts

Install the overflow system and faucet.(not included in the packaging)