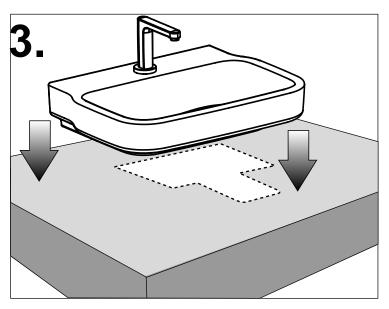

Take the lava and follow on position required.

To install water supply&waste water outlet set, proper checking after finish installation, on&off water supply checking, water drianage, water leakage, if no short coming so to apply the silicone sealant around the lava rim. (Silicone is not included in the packaging)